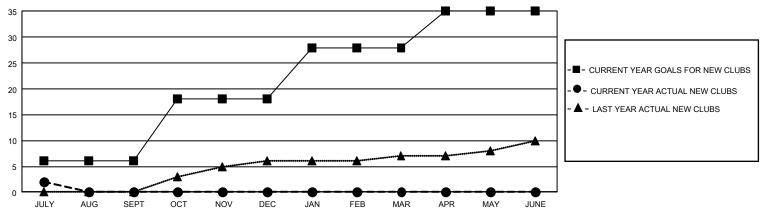

## GMT Constitutional Area 8, Group E

REPORT DOES NOT INCLUDE CLUBS IN UNDISTRICTED AREAS.

| Clubs         |               |             |               | Members               |                       |                         |                                                    |  |  |
|---------------|---------------|-------------|---------------|-----------------------|-----------------------|-------------------------|----------------------------------------------------|--|--|
|               | RESULTS FOR   | R 2020-2021 |               | RESULTS FOR 2020-2021 |                       |                         |                                                    |  |  |
| QUARTER       | NEW CLUB GOAL | NEW CLUBS   | DROPPED CLUBS | QUARTER MEMB          | ER GROWTH NET<br>GOAL | MEMBER GROWTH<br>ACTUAL | DROPPED<br>MEMBERS ACTUAL<br>(including transfers) |  |  |
| JULY/AUG/SEPT | 18            | 2           | 0             | JULY/AUG/SEPT         | 300                   | 150                     | 45                                                 |  |  |
| OCT/NOV/DEC   | 36            | 0           | 0             | OCT/NOV/DEC           | 450                   | 0                       | 0                                                  |  |  |
| JAN/FEB/MAR   | 30            | 0           | 0             | JAN/FEB/MAR           | 325                   | 0                       | 0                                                  |  |  |
| APR/MAY/JUNE  | 21            | 0           | 0             | APR/MAY/JUNE          | 315                   | 0                       | 0                                                  |  |  |

## GOALS AND ACTUAL NEW CLUBS CUMULATIVE

| DROPPED CLUBS: 0          |    | 36 CLUBS OF 248 ADDED 1 OR MORE<br>NEW MEMBERS | GENDER DISTRIBUTION  MALE 3,851 (61.11%) |                |       |
|---------------------------|----|------------------------------------------------|------------------------------------------|----------------|-------|
| DROPPED MEMBERS           |    |                                                | FEMALE                                   | 2,451 (38.89%) |       |
| DECEASED                  | 8  | CLICK HEDE FOR CLIMIN ATIVE                    | TOTAL FAMILY UNIT MEMBERS                |                | 1,601 |
| CLUB CANCELLED 0 OTHER 37 |    | CLICK HERE FOR CUMULATIVE MEMBERSHIP DATA      | FAMILY MEMBERS PAYING HALF DUES          |                | 939   |
| TOTAL                     | 45 |                                                |                                          |                |       |