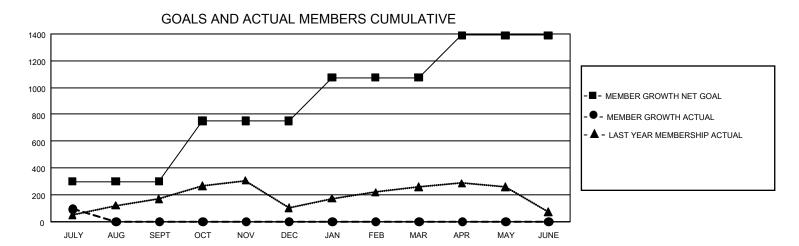

## GMT Constitutional Area 8, Group E

REPORT DOES NOT INCLUDE CLUBS IN UNDISTRICTED AREAS.

| Clubs         |               |             |               | Members               |                       |                         |                                                    |  |  |
|---------------|---------------|-------------|---------------|-----------------------|-----------------------|-------------------------|----------------------------------------------------|--|--|
|               | RESULTS FOR   | R 2020-2021 |               | RESULTS FOR 2020-2021 |                       |                         |                                                    |  |  |
| QUARTER       | NEW CLUB GOAL | NEW CLUBS   | DROPPED CLUBS | QUARTER MEMB          | ER GROWTH NET<br>GOAL | MEMBER GROWTH<br>ACTUAL | DROPPED<br>MEMBERS ACTUAL<br>(including transfers) |  |  |
| JULY/AUG/SEPT | 18            | 2           | 0             | JULY/AUG/SEPT         | 300                   | 150                     | 45                                                 |  |  |
| OCT/NOV/DEC   | 36            | 0           | 0             | OCT/NOV/DEC           | 450                   | 0                       | 0                                                  |  |  |
| JAN/FEB/MAR   | 30            | 0           | 0             | JAN/FEB/MAR           | 325                   | 0                       | 0                                                  |  |  |
| APR/MAY/JUNE  | 21            | 0           | 0             | APR/MAY/JUNE          | 315                   | 0                       | 0                                                  |  |  |

## GOALS AND ACTUAL NEW CLUBS CUMULATIVE

| DROPPED CLUBS: 0          |    | 36 CLUBS OF 248 ADDED 1 OR MORE<br>NEW MEMBERS | GENDER DISTRIBUTION  MALE 3,851 (61.11%) |                |       |
|---------------------------|----|------------------------------------------------|------------------------------------------|----------------|-------|
| DROPPED MEMBERS           |    |                                                | FEMALE                                   | 2,451 (38.89%) |       |
| DECEASED                  | 8  | CLICK HEDE FOR CLIMIN ATIVE                    | TOTAL FAMILY UNIT MEMBERS                |                | 1,601 |
| CLUB CANCELLED 0 OTHER 37 |    | CLICK HERE FOR CUMULATIVE MEMBERSHIP DATA      | FAMILY MEMBERS PAYING HALF DUES          |                | 939   |
| TOTAL                     | 45 |                                                |                                          |                |       |